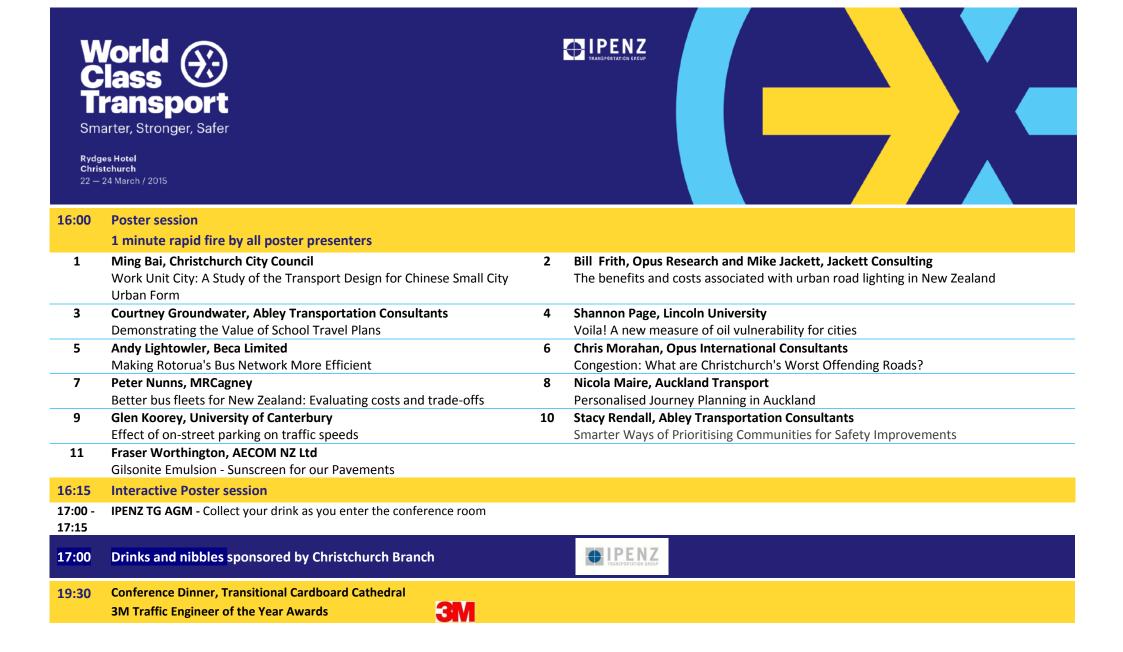

12:10

Project NZ: Accelerating Smart Transport in New Zealand

| Sm<br>Rydg<br>Chri | World Wight With Street Str |  |  |  |  |
|--------------------|-------------------------------------------------------------------------------------------------------------------------------------------------------------------------------------------------------------------------------------------------------------------------------------------------------------------------------------------------------------------------------------------------------------------------------------------------------------------------------------------------------------------------------------------------------------------------------------------------------------------------------------------------------------------------------------------------------------------------------------------------------------------------------------------------------------------------------------------------------------------------------------------------------------------------------------------------------------------------------------------------------------------------------------------------------------------------------------------------------------------------------------------------------------------------------------------------------------------------------------------------------------------------------------------------------------------------------------------------------------------------------------------------------------------------------------------------------------------------------------------------------------------------------------------------------------------------------------------------------------------------------------------------------------------------------------------------------------------------------------------------------------------------------------------------------------------------------------------------------------------------------------------------------------------------------------------------------------------------------------------------------------------------------------------------------------------------------------------------|--|--|--|--|
| 12:30              | :30 LUNCH                                                                                                                                                                                                                                                                                                                                                                                                                                                                                                                                                                                                                                                                                                                                                                                                                                                                                                                                                                                                                                                                                                                                                                                                                                                                                                                                                                                                                                                                                                                                                                                                                                                                                                                                                                                                                                                                                                                                                                                                                                                                                       |  |  |  |  |
| 14:00              | :00 Innovation Quick fire                                                                                                                                                                                                                                                                                                                                                                                                                                                                                                                                                                                                                                                                                                                                                                                                                                                                                                                                                                                                                                                                                                                                                                                                                                                                                                                                                                                                                                                                                                                                                                                                                                                                                                                                                                                                                                                                                                                                                                                                                                                                       |  |  |  |  |
|                    | Vicki Butterworth, Cycling New Zealand                                                                                                                                                                                                                                                                                                                                                                                                                                                                                                                                                                                                                                                                                                                                                                                                                                                                                                                                                                                                                                                                                                                                                                                                                                                                                                                                                                                                                                                                                                                                                                                                                                                                                                                                                                                                                                                                                                                                                                                                                                                          |  |  |  |  |
|                    | Cycle Skills Training - improving safety of cycle journeys                                                                                                                                                                                                                                                                                                                                                                                                                                                                                                                                                                                                                                                                                                                                                                                                                                                                                                                                                                                                                                                                                                                                                                                                                                                                                                                                                                                                                                                                                                                                                                                                                                                                                                                                                                                                                                                                                                                                                                                                                                      |  |  |  |  |
|                    | Wayne King, Hutt City Council                                                                                                                                                                                                                                                                                                                                                                                                                                                                                                                                                                                                                                                                                                                                                                                                                                                                                                                                                                                                                                                                                                                                                                                                                                                                                                                                                                                                                                                                                                                                                                                                                                                                                                                                                                                                                                                                                                                                                                                                                                                                   |  |  |  |  |
|                    | PUFFIN Traffic Signal Benefits                                                                                                                                                                                                                                                                                                                                                                                                                                                                                                                                                                                                                                                                                                                                                                                                                                                                                                                                                                                                                                                                                                                                                                                                                                                                                                                                                                                                                                                                                                                                                                                                                                                                                                                                                                                                                                                                                                                                                                                                                                                                  |  |  |  |  |
|                    | Andy Lightowler, Beca                                                                                                                                                                                                                                                                                                                                                                                                                                                                                                                                                                                                                                                                                                                                                                                                                                                                                                                                                                                                                                                                                                                                                                                                                                                                                                                                                                                                                                                                                                                                                                                                                                                                                                                                                                                                                                                                                                                                                                                                                                                                           |  |  |  |  |
|                    | Delivering Auckland City Centre's First On Road Segregated Cycleway                                                                                                                                                                                                                                                                                                                                                                                                                                                                                                                                                                                                                                                                                                                                                                                                                                                                                                                                                                                                                                                                                                                                                                                                                                                                                                                                                                                                                                                                                                                                                                                                                                                                                                                                                                                                                                                                                                                                                                                                                             |  |  |  |  |
|                    | Sunil Prasad, Cheal Consultants Ltd<br>Evaluation of shared-use markings for cyclists in Auckland                                                                                                                                                                                                                                                                                                                                                                                                                                                                                                                                                                                                                                                                                                                                                                                                                                                                                                                                                                                                                                                                                                                                                                                                                                                                                                                                                                                                                                                                                                                                                                                                                                                                                                                                                                                                                                                                                                                                                                                               |  |  |  |  |
|                    | Stacy Rendall, Abley Transportation Consultants                                                                                                                                                                                                                                                                                                                                                                                                                                                                                                                                                                                                                                                                                                                                                                                                                                                                                                                                                                                                                                                                                                                                                                                                                                                                                                                                                                                                                                                                                                                                                                                                                                                                                                                                                                                                                                                                                                                                                                                                                                                 |  |  |  |  |
|                    | A smarter tool for selecting safe and effective pedestrian crossings                                                                                                                                                                                                                                                                                                                                                                                                                                                                                                                                                                                                                                                                                                                                                                                                                                                                                                                                                                                                                                                                                                                                                                                                                                                                                                                                                                                                                                                                                                                                                                                                                                                                                                                                                                                                                                                                                                                                                                                                                            |  |  |  |  |
|                    | Haris Zia, Abley Transportation Consultants                                                                                                                                                                                                                                                                                                                                                                                                                                                                                                                                                                                                                                                                                                                                                                                                                                                                                                                                                                                                                                                                                                                                                                                                                                                                                                                                                                                                                                                                                                                                                                                                                                                                                                                                                                                                                                                                                                                                                                                                                                                     |  |  |  |  |
|                    | Enhanced Identification of High Risk Intersections                                                                                                                                                                                                                                                                                                                                                                                                                                                                                                                                                                                                                                                                                                                                                                                                                                                                                                                                                                                                                                                                                                                                                                                                                                                                                                                                                                                                                                                                                                                                                                                                                                                                                                                                                                                                                                                                                                                                                                                                                                              |  |  |  |  |
|                    | Question Time                                                                                                                                                                                                                                                                                                                                                                                                                                                                                                                                                                                                                                                                                                                                                                                                                                                                                                                                                                                                                                                                                                                                                                                                                                                                                                                                                                                                                                                                                                                                                                                                                                                                                                                                                                                                                                                                                                                                                                                                                                                                                   |  |  |  |  |
| 15:00              | :00 AFTERNOON TEA                                                                                                                                                                                                                                                                                                                                                                                                                                                                                                                                                                                                                                                                                                                                                                                                                                                                                                                                                                                                                                                                                                                                                                                                                                                                                                                                                                                                                                                                                                                                                                                                                                                                                                                                                                                                                                                                                                                                                                                                                                                                               |  |  |  |  |
| 15:30              | :30 3M Awards Finalists 3M                                                                                                                                                                                                                                                                                                                                                                                                                                                                                                                                                                                                                                                                                                                                                                                                                                                                                                                                                                                                                                                                                                                                                                                                                                                                                                                                                                                                                                                                                                                                                                                                                                                                                                                                                                                                                                                                                                                                                                                                                                                                      |  |  |  |  |
| 15:30              |                                                                                                                                                                                                                                                                                                                                                                                                                                                                                                                                                                                                                                                                                                                                                                                                                                                                                                                                                                                                                                                                                                                                                                                                                                                                                                                                                                                                                                                                                                                                                                                                                                                                                                                                                                                                                                                                                                                                                                                                                                                                                                 |  |  |  |  |
| 15:35              |                                                                                                                                                                                                                                                                                                                                                                                                                                                                                                                                                                                                                                                                                                                                                                                                                                                                                                                                                                                                                                                                                                                                                                                                                                                                                                                                                                                                                                                                                                                                                                                                                                                                                                                                                                                                                                                                                                                                                                                                                                                                                                 |  |  |  |  |
| 15:40              |                                                                                                                                                                                                                                                                                                                                                                                                                                                                                                                                                                                                                                                                                                                                                                                                                                                                                                                                                                                                                                                                                                                                                                                                                                                                                                                                                                                                                                                                                                                                                                                                                                                                                                                                                                                                                                                                                                                                                                                                                                                                                                 |  |  |  |  |
| 15:45              |                                                                                                                                                                                                                                                                                                                                                                                                                                                                                                                                                                                                                                                                                                                                                                                                                                                                                                                                                                                                                                                                                                                                                                                                                                                                                                                                                                                                                                                                                                                                                                                                                                                                                                                                                                                                                                                                                                                                                                                                                                                                                                 |  |  |  |  |
| 15:50              |                                                                                                                                                                                                                                                                                                                                                                                                                                                                                                                                                                                                                                                                                                                                                                                                                                                                                                                                                                                                                                                                                                                                                                                                                                                                                                                                                                                                                                                                                                                                                                                                                                                                                                                                                                                                                                                                                                                                                                                                                                                                                                 |  |  |  |  |
| 15:55              | 55 Wayne King, Hutt City Council - Eliminating the perplexing flashing red man                                                                                                                                                                                                                                                                                                                                                                                                                                                                                                                                                                                                                                                                                                                                                                                                                                                                                                                                                                                                                                                                                                                                                                                                                                                                                                                                                                                                                                                                                                                                                                                                                                                                                                                                                                                                                                                                                                                                                                                                                  |  |  |  |  |